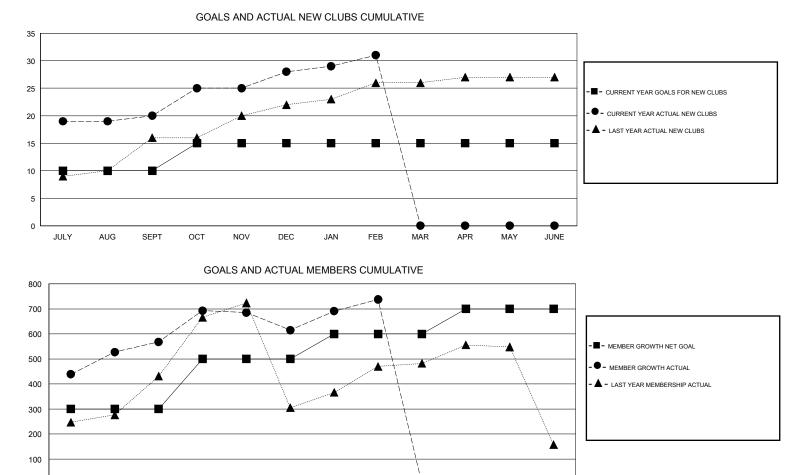

## District 317 A

Results as of: 2/29/2020

| GMT:          |               | L           | OCATION INDIA |                       |                           |                         | GMT CA                                             |  |
|---------------|---------------|-------------|---------------|-----------------------|---------------------------|-------------------------|----------------------------------------------------|--|
|               | Club          | S           |               | Members               |                           |                         |                                                    |  |
|               | RESULTS FOR   | R 2019-2020 |               | RESULTS FOR 2019-2020 |                           |                         |                                                    |  |
| QUARTER       | NEW CLUB GOAL | NEW CLUBS   | DROPPED CLUBS | QUARTER               | MEMBER GROWTH NET<br>GOAL | MEMBER GROWTH<br>ACTUAL | DROPPED<br>MEMBERS ACTUAL<br>(including transfers) |  |
| JULY/AUG/SEPT | 10            | 20          | 1             | JULY/AUG/SEPT         | 300                       | 696                     | 111                                                |  |
| OCT/NOV/DEC   | 5             | 8           | 0             | OCT/NOV/DEC           | 200                       | 285                     | 235                                                |  |
| JAN/FEB/MAR   | 0             | 3           | 1             | JAN/FEB/MAR           | 100                       | 170                     | 42                                                 |  |
| APR/MAY/JUNE  | 0             | 0           | 0             | APR/MAY/JUNE          | 100                       | 0                       | 0                                                  |  |

FEB

MAR

APR

MAY

JUNE

0

JULY

AUG

SEPT

OCT

NOV

DEC

JAN

 $\ensuremath{\mathbb{C}}$  Copyright 2020, Lions Clubs International, All Rights Reserved.